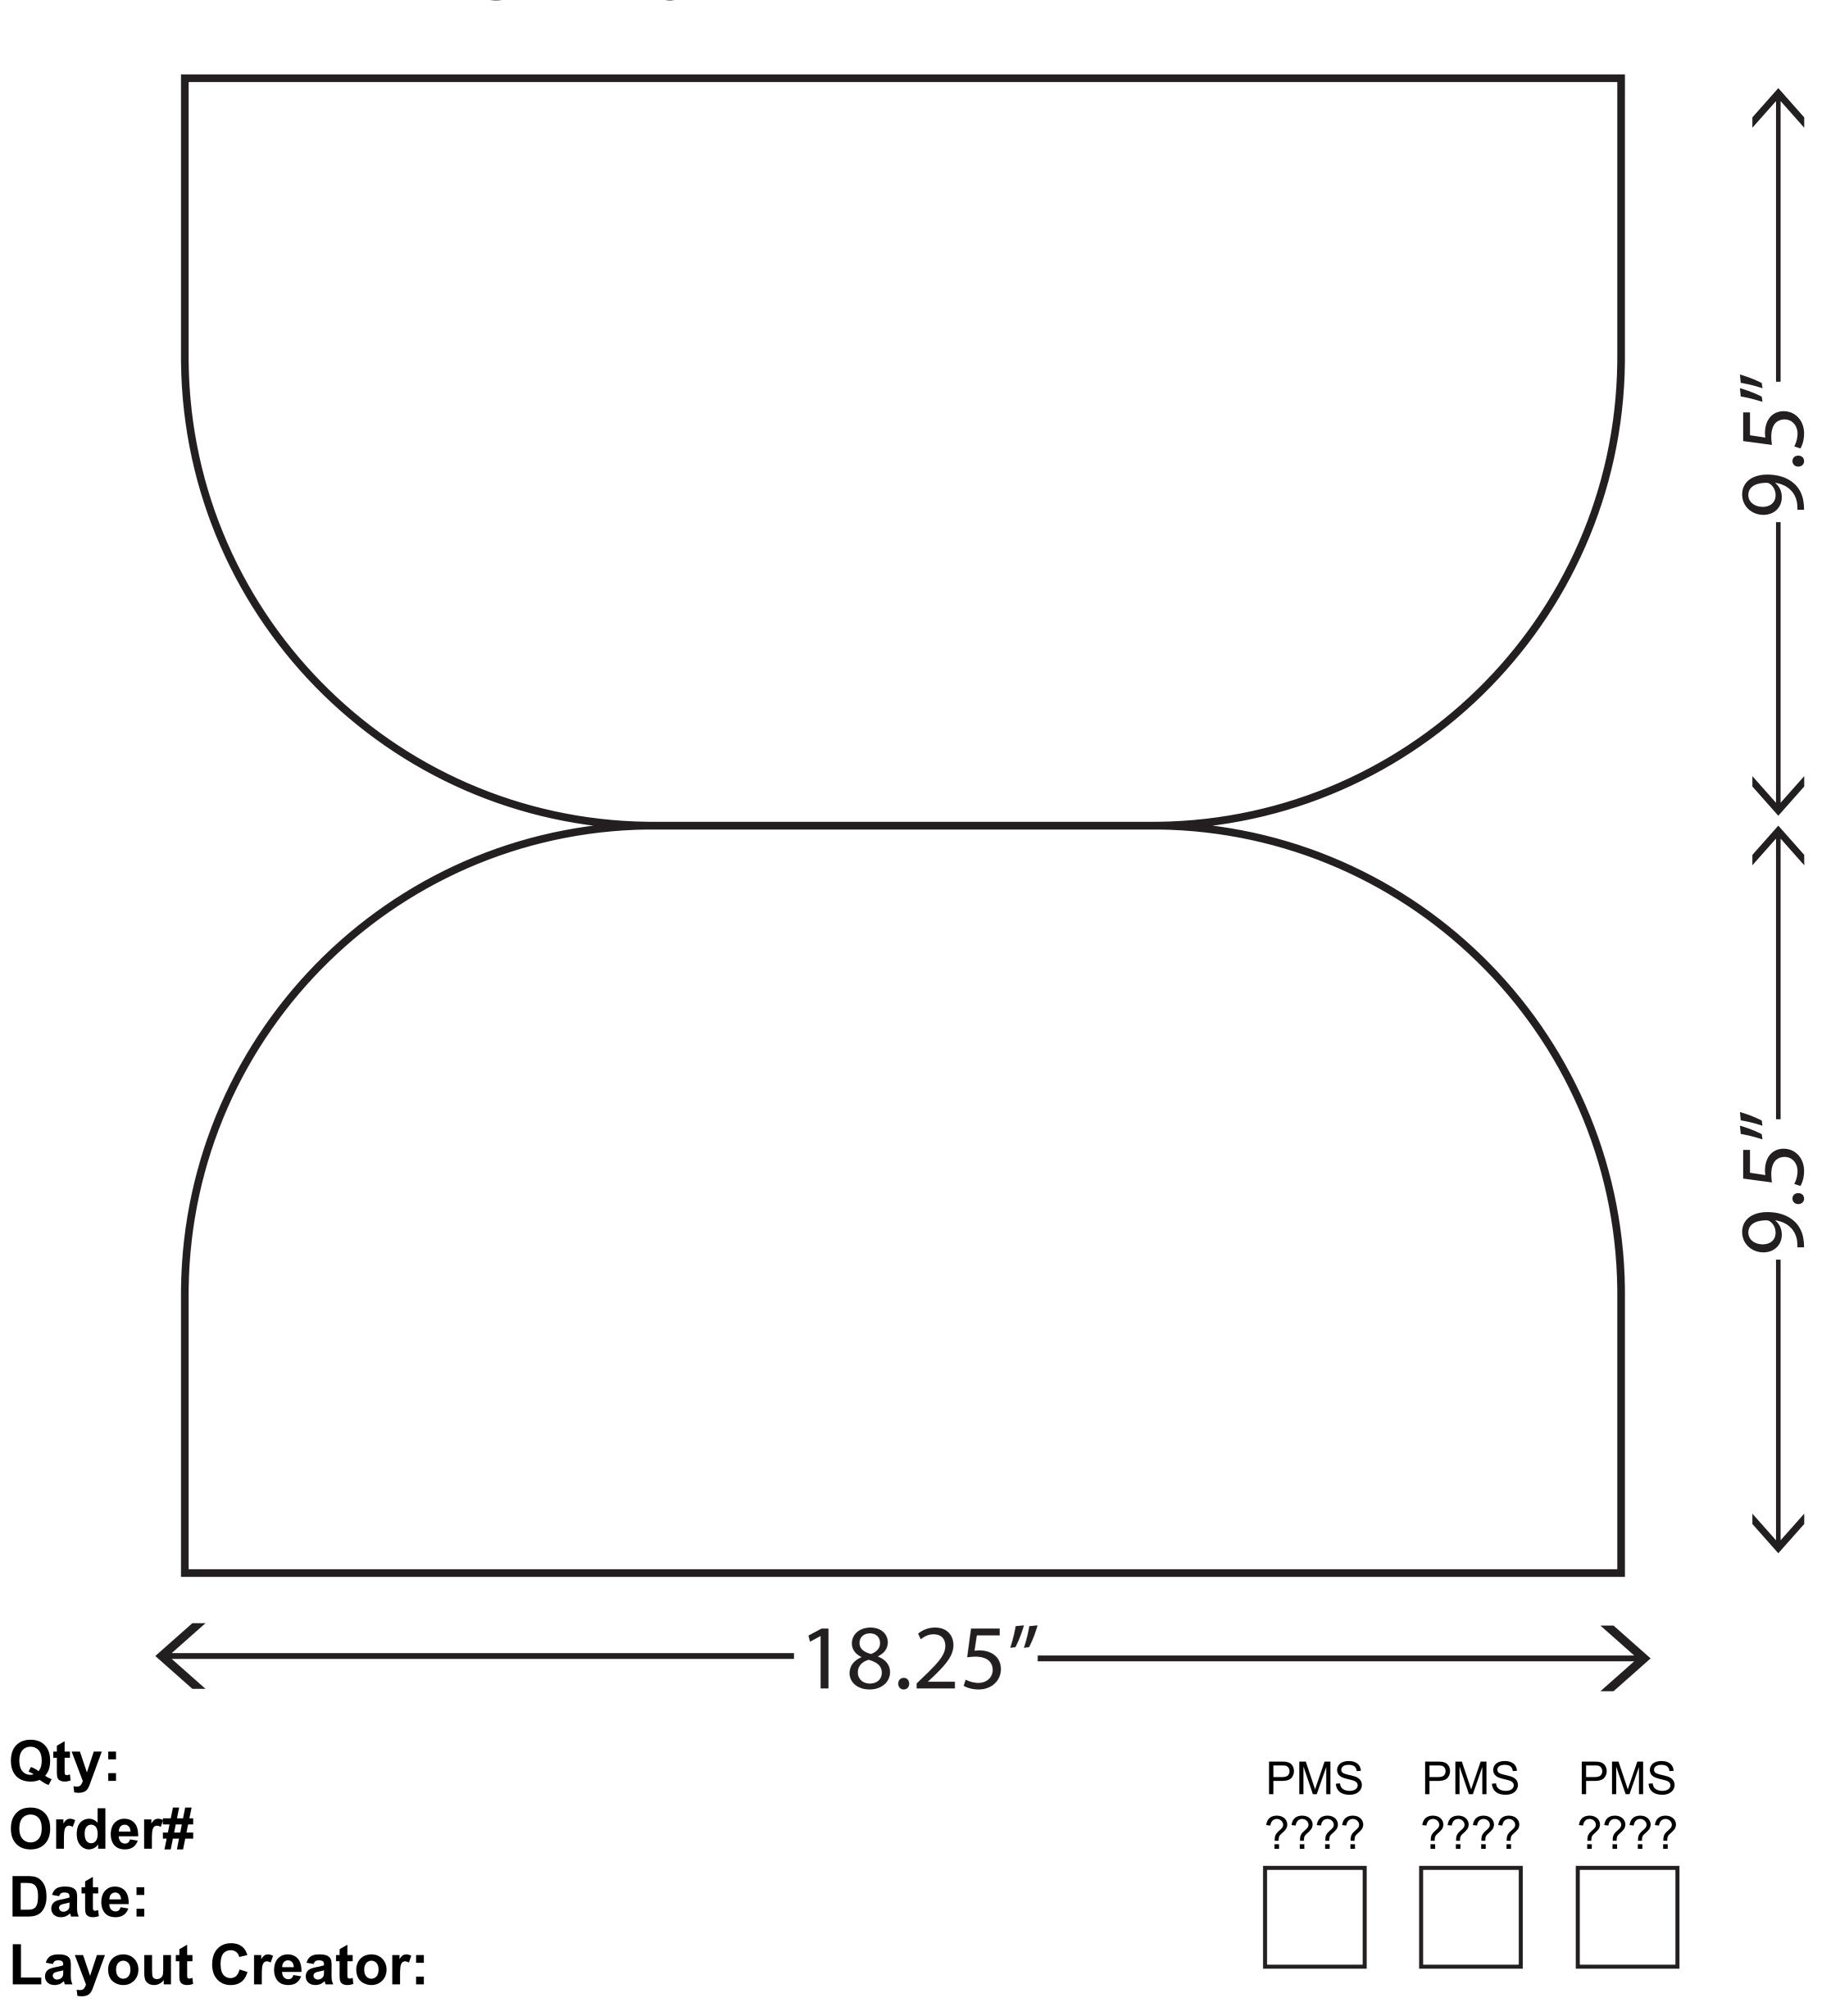

## Digitally Printed Chair Back

This product is being printed digitally in 4 color process (CMYK). PMS numbers are used as a reference point and colors will be matched as close as the 4 color process can achieve, however it is not always an exact match. Do not expect the finished product to look like the colors displayed on your computer monitor. Reference a PMS book for graphic colors and if an exact fabric color is critical be sure to look at a physical swatch of the fabric. If PMS numbers are not called out and the proof is approved on CMYK values only we will not accept returns for color discrepancies. It is recommended that PMS colors be assigned to spot color elements or a physical "match print" be provided if color is critical