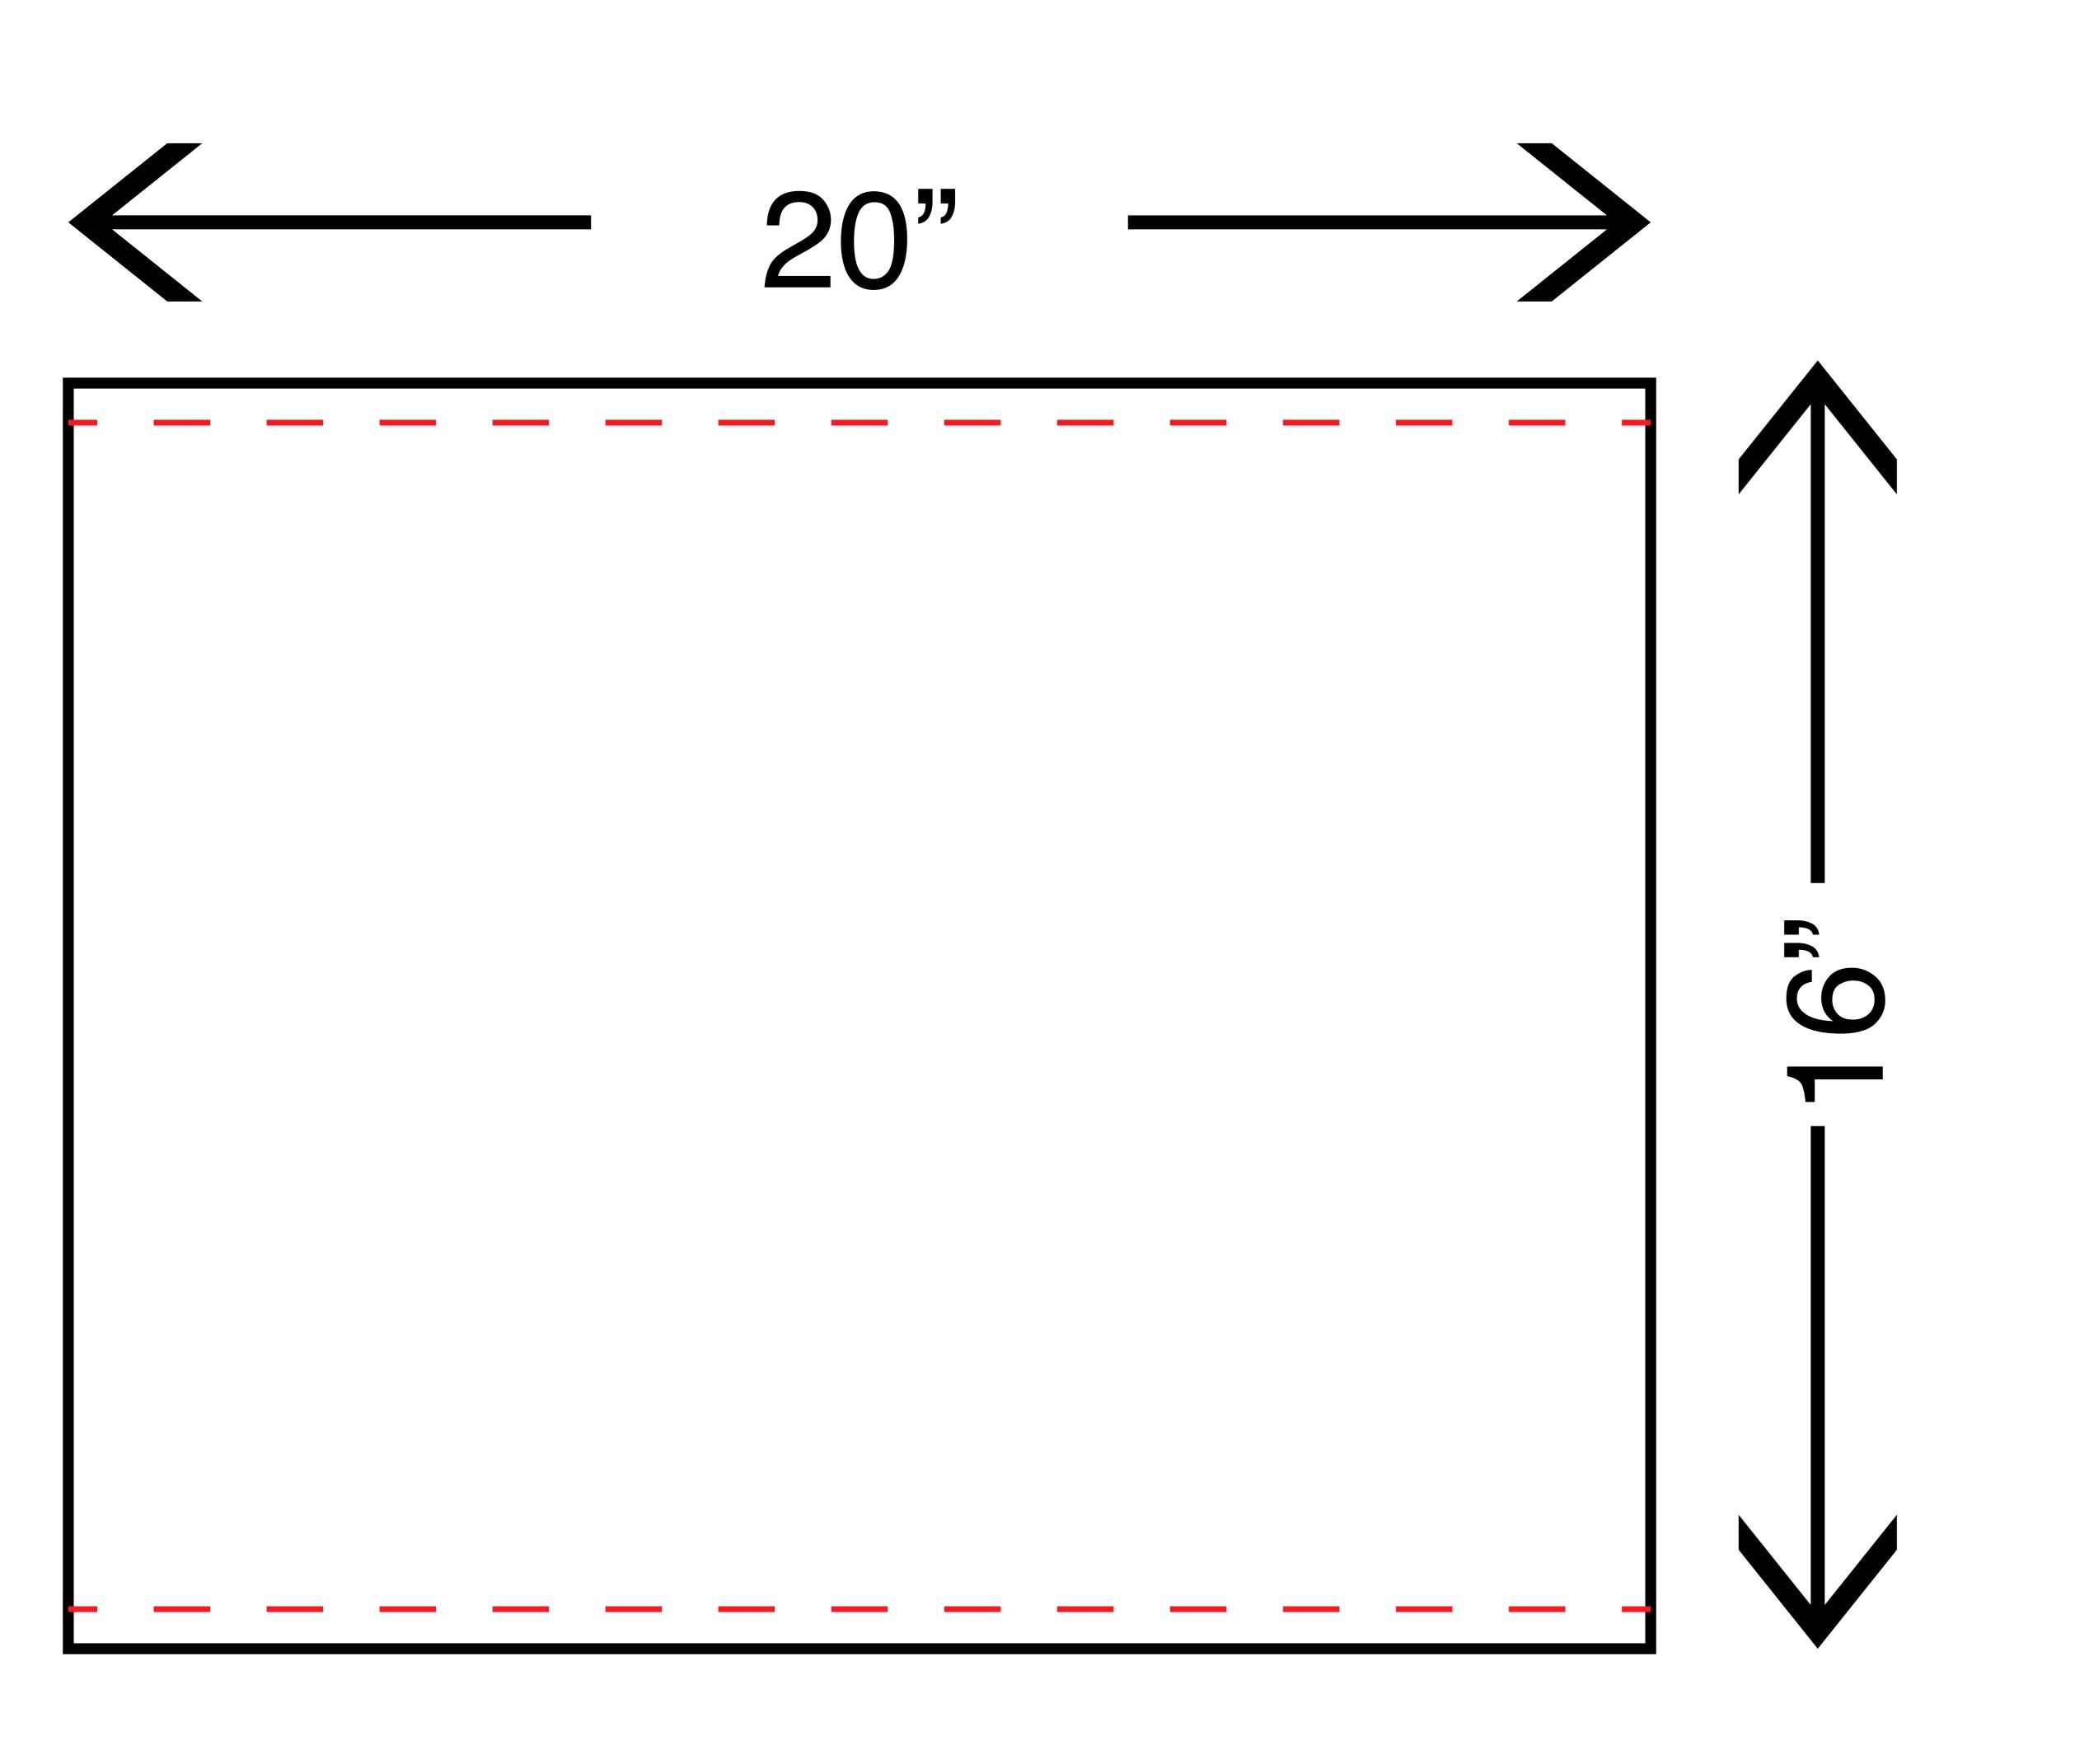

1/2" hem top and bottom Fabric joined on the sides

Finished size 10w x 16h

This product is being printed digitally in 4 color process (CMYK). PMS numbers are used as a reference point and colors will be matched as close as the 4 color process can achieve, however it is not always an exact match. Do not expect the finished product to look like the colors displayed on your computer monitor. Reference a PMS book for graphic colors and if an exact fabric color is critical be sure to look at a physical swatch of the fabric. If PMS numbers are not called out and the proof is approved on CMYK values only we will not accept returns for color discrepancies. It is recommended that PMS colors be assigned to spot color elements or a physical "match print" be provided if color is critical