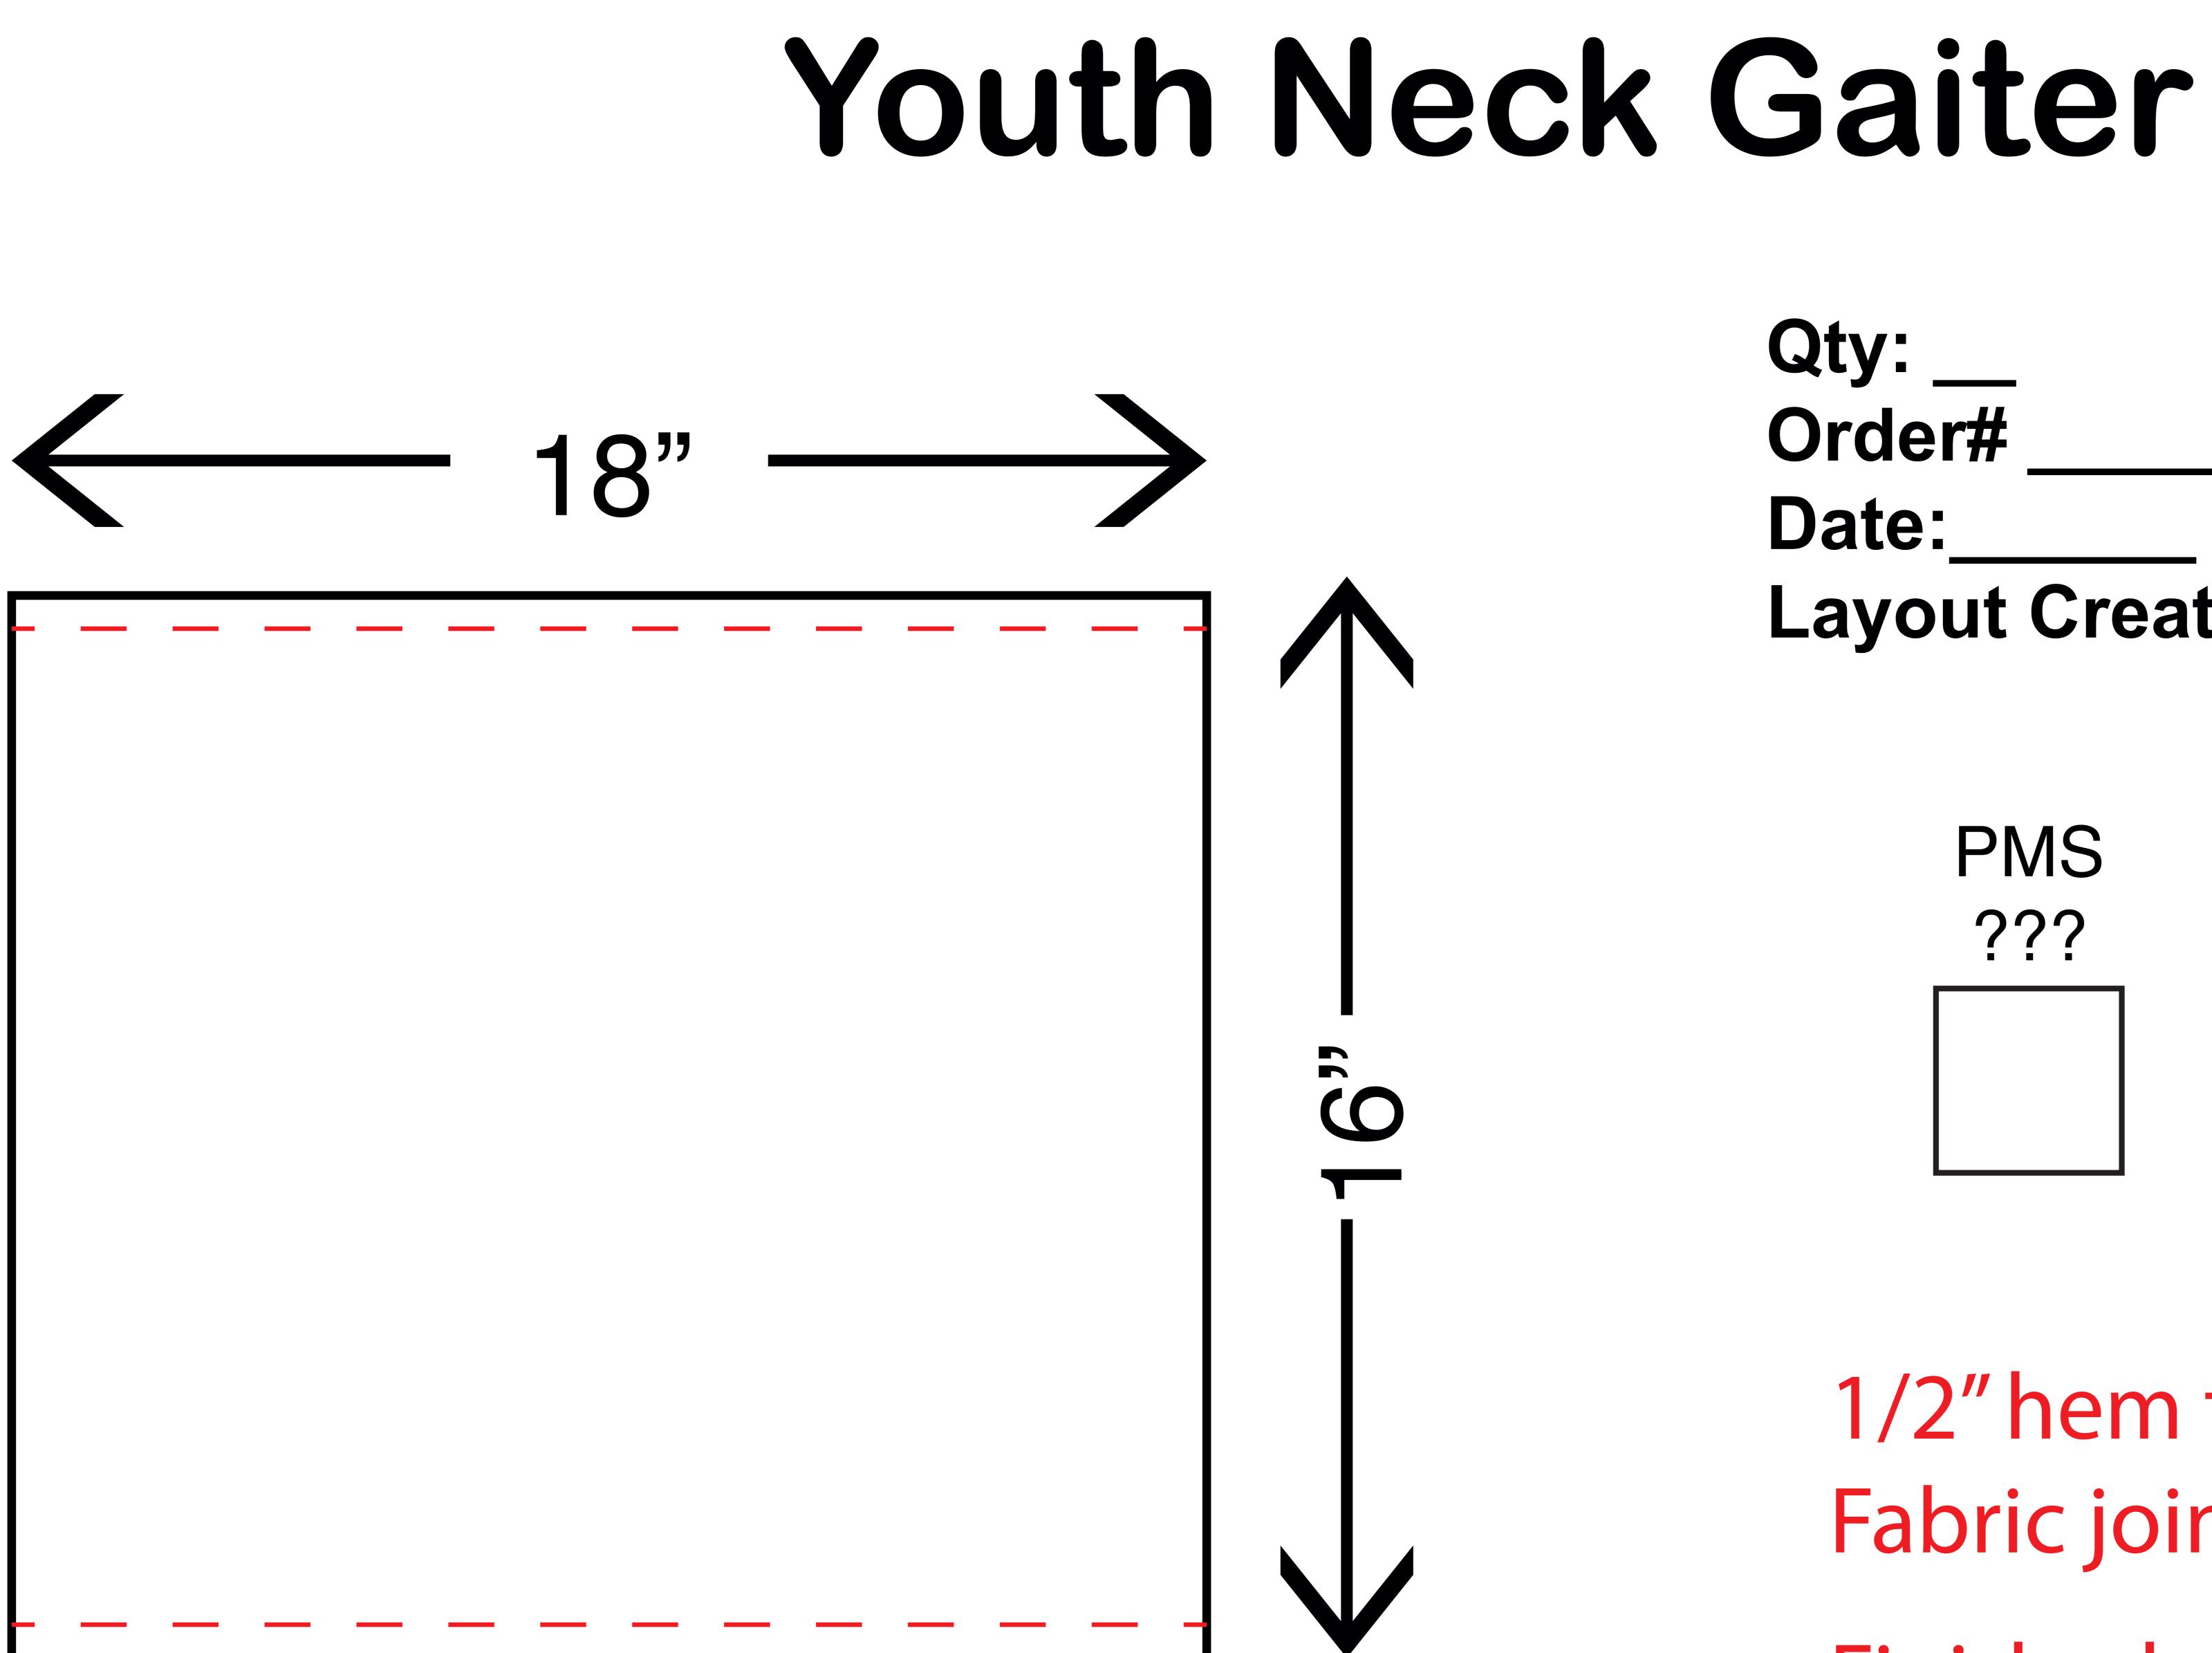

Qty: Order# Date: Layout Creator: ()

## 1/2" hem top and bottom Fabric joined on the sides Finished size 9w x 16h